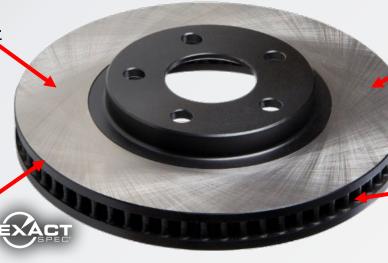

### Armor-Plate™ Anti-Corrosion Coating

Black Protective Coating on all non-friction surfaces for improved corrosion resistance

# Optimal Thermal Conductivity

For high resistance to cracking or fading

# **Cross-cut™ Surface Finish**

Premium, non-directional "Cross Hatch" surface finish for improved pad seating and break-in

#### Power-Vent™ Vanes

For improved brake cooling, decreased fade, and smooth braking

- Built to QA standard in ISO-certified facilities
- Meets SAE J431 guidelines for automotive grey iron casting
- Quiet operation and high performance
- Increases life of other breaking components due to faster dissipation
- Higher resistance to face and pulsation