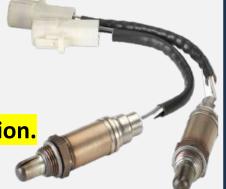

# BOSCH O2 SENSORS New Low Price!

Oxygen Sensors. Bosch invented the automotive oxygen sensor and leads the way in sensor technology and innovation. From overall sensor design to the critical ceramic element, Bosch is known worldwide for quality and performance.

## **Key Features:**

- Premium Bosch oxygen sensors are designed to improve fuel economy while reducing harmful emissions.
- Direct Fit includes OE Connector for easy installation.
- Performance meets or exceeds OE specifications.